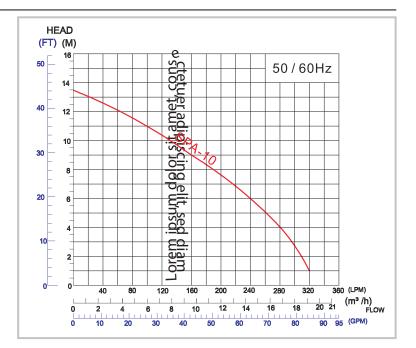

### SPECIFICATION

| TYPE     | OUTPUT  | HEAD       | FLOW            |
|----------|---------|------------|-----------------|
| SPA - 10 | 0.75 kW | Max : 13.5 | Rated : 240 L/m |
|          | 1 HP    |            | Max : 310 L/m   |