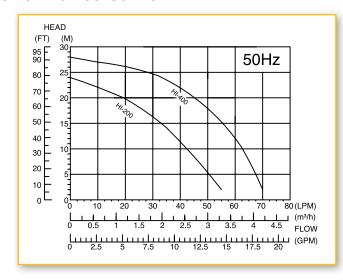

## **Performance Curve**

## **Technical Data**

| T            | НР  | w   | Inlet |      | Outlet |      | Max Flow | LPM Flow @ Head |     |     |     |     | Max Head | Weight |
|--------------|-----|-----|-------|------|--------|------|----------|-----------------|-----|-----|-----|-----|----------|--------|
| Type         |     |     | mm    | inch | mm     | inch | (LPM)    | 5M              | 10M | 15M | 20M | 25M | (M)      | (kg)   |
| HI-200(50Hz) | 1/4 | 200 | 20    | 1″   | 20     | 1″   | 55       | 50              | 42  | 33  | 20  | -   | 24       | 10     |
| HI-200(60Hz) | 1/4 | 200 | 20    | 1″   | 20     | 1″   | 60       | 55              | 48  | 38  | 25  | -   | 25       | 10     |
| HI-400(50Hz) | 1/2 | 400 | 25    | 1″   | 20     | 1″   | 70       | 67              | 62  | 55  | 45  | 30  | 28       | 12     |
| HI-400(60Hz) | 1/2 | 400 | 25    | 1″   | 25     | 1″   | 70       | 68              | 65  | 60  | 50  | 35  | 28       | 12     |