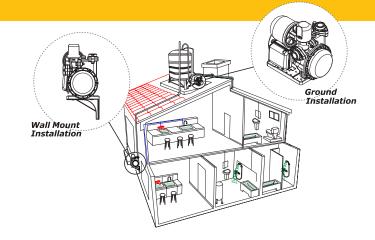

mp HI Series builds in Aqua Intelligent Program (AIP) with the integrated flow and pressure switch as the discreet program.

The attentive design
L-Shape Stand can fix the
pump on the ground or
wall mount. There are three
running mode for the critical
situation to protect the
pump.

# Aqua Intellegent Program (AIP)

- a. Cycle detecting mode
- b. Exercise mode
- c. Dry run protection

The smart design ensure the pump to operate normally at all times.

#### **Features**

Silence & ECO Friendly Aqua Intelligent Program (AIP) Easy Installation (L-Shape Stand) Clean Conveniently.

# **Application**

Water Pressure from Roof Tank Increase Pipe Water Pressure Gardening Water System Circulator Pump



**MCKARLEN** 

## Installation

#### **Ground Installation**



#### Wall Mount Installation





#### **Dimension**

| ſ | Model           | Α   | В  | С   | D  | Е   | F   | G   | Н  | ı  | J   | K   | L   | М   |
|---|-----------------|-----|----|-----|----|-----|-----|-----|----|----|-----|-----|-----|-----|
| I | H <b>I-</b> 200 | 175 | 84 | 120 | 86 | 206 | 130 | 166 | 80 | 50 | 194 | 230 | 280 | 150 |
| Į | H <b>I-</b> 400 | 175 | 84 | 120 | 86 | 226 | 130 | 166 | 80 | 50 | 194 | 230 | 280 | 150 |

| Model  | Α   | В   | С  | D   | Е   |  |  |
|--------|-----|-----|----|-----|-----|--|--|
| HI-200 | 207 | 157 | 66 | 376 | 189 |  |  |
| HI-400 | 207 | 157 | 66 | 376 | 189 |  |  |

Unit:mm

## **Performance Curve**





## **Technical Data**

| T            | НР  | w   | Inlet |      | Outlet |      | Max Flow | LPM Flow @ Head |     |     |     |     | Max Head | Weight |
|----