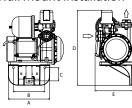

#### **Dimension**

| ſ | Model           | Α   | В  | С   | D  | Е   | F   | G   | Н  | ı  | J   | K   | L   | М   |
|---|-----------------|-----|----|-----|----|-----|-----|-----|----|----|-----|-----|-----|-----|
| I | H <b>I-</b> 200 | 175 | 84 | 120 | 86 | 206 | 130 | 166 | 80 | 50 | 194 | 230 | 280 | 150 |
| Į | H <b>I-</b> 400 | 175 | 84 | 120 | 86 | 226 | 130 | 166 | 80 | 50 | 194 | 230 | 280 | 150 |

| Model  | Α   | В   | С  | D   | Е   |  |  |
|--------|-----|-----|----|-----|-----|--|--|
| HI-200 | 207 | 157 | 66 | 376 | 189 |  |  |
| HI-400 | 207 | 157 | 66 | 376 | 189 |  |  |

Unit:mm