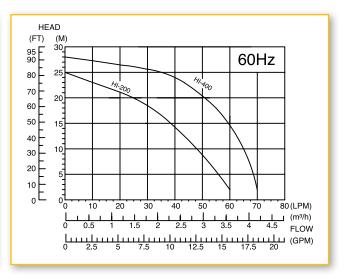

## **Performance Curve**

## **Technical Data**

| T            | НР  | w   | Inlet |      | Outlet |      | Max Flow | LPM Flow @ Head |     |     |     |     | Max Head | Weight |
|--------------|-----|-----|-------|------|--------|------|----------|-----------------|-----|-----|-----|-----|----------|--------|
| Type         |     |     | mm    | inch | mm     | inch | (LPM)    | 5M              | 10M | 15M | 20M | 25M | (M)      | (kg)   |
| HI-200(50Hz) | 1/4 | 200 | 20    | 1″   | 20     | 1″   | 55       | 50              | 42  | 33  | 20  | -   | 24       | 10     |
| HI-200(60Hz) | 1/4 | 200 | 20    | 1″   | 20     | 1″   | 60       | 55              | 48  | 38  | 25  | -   | 25       | 10     |
| HI-400(50Hz) | 1/2 | 400 | 25    | 1″   | 20     | 1″   | 70       | 67              | 62  | 55  | 45  | 30  | 28       | 12     |
| HI-400(60Hz) | 1/2 | 400 | 25    | 1″   | 25     | 1″   | 70       | 68              | 65  | 60  | 50  | 35  | 28       | 12     |