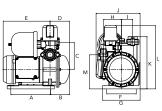

#### **Dimension**

| ſ | Model           | Α   | В  | С   | D  | Е   | F   | G   | Н  | ı  | J   | K   | L   | М   |
|---|-----------------|-----|----|-----|----|-----|-----|-----|----|----|-----|-----|-----|-----|
| I | H <b>I-</b> 200 | 175 | 84 | 120 | 86 | 206 | 130 | 166 | 80 | 50 | 194 | 230 | 280 | 150 |
| Į | H <b>I-</b> 400 | 175 | 84 | 120 | 86 | 226 | 130 | 166 | 80 | 50 | 194 | 230 | 280 | 150 |

| Model  | Α   | В   | С  | D   | Е   |  |  |
|--------|-----|-----|----|-----|-----|--|--|
| HI-200 | 207 | 157 | 66 | 376 | 189 |  |  |
| HI-400 | 207 | 157 | 66 | 376 | 189 |  |  |

Unit:mm